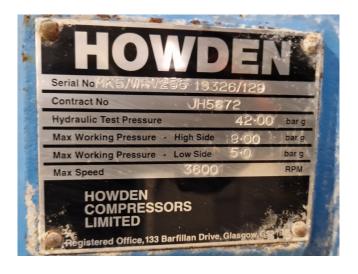

## **Howden MK5/WRV255 19326**

## **Specifications**

| Brand                                           | Howden               |
|-------------------------------------------------|----------------------|
| Туре                                            | MK5/WRV255 19326     |
| Refrigerant                                     | NH 3 (ammonia)       |
| kW at $+10^{\circ}\text{C}/+40^{\circ}\text{C}$ | 3760,0               |
| kW at 0°C/+40°C                                 | 2520,0               |
| kW at -5°C/+40°C                                | 2010,0               |
| kW at -10°C/+40°C                               | 1580,0               |
| Sight Glass                                     | ✓                    |
| m3 / h                                          | 2630 m³/h - 3000 RPM |
| Sizes                                           | 1700x1100x1500 mm    |
|                                                 | (LxWxH)              |
| Stock                                           | 3                    |

#### Used Howden MK5/WRV255 19326

Used Howden MK5/WRV255 19326 screw compressor on NH3 complete with a sight glass. The compressor has a displacement of 2630 m³/h at 3000 RPM.

\*Why choose for HOSBV? We are not only the largest used refrigeration specialist in Europe, but also, we deliver all equipment soley if it has passed our extensive quality test and after it has been cleaned industrially. \*If requested we are happy to arrange your shipment.