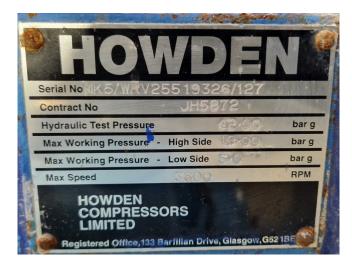

## **Howden MK5/WRV255 19326**

## **Specifications**

| Brand                                           | Howden               |
|-------------------------------------------------|----------------------|
| Туре                                            | MK5/WRV255 19326     |
| Refrigerant                                     | NH 3 (ammonia)       |
| kW at $+10^{\circ}\text{C}/+40^{\circ}\text{C}$ | 3760,0               |
| kW at 0°C/+40°C                                 | 2520,0               |
| kW at -5°C/+40°C                                | 2010,0               |
| kW at -10°C/+40°C                               | 1580,0               |
| Sight Glass                                     | ✓                    |
| m3 / h                                          | 2630 m³/h - 3000 RPM |
| Sizes                                           | 1700x1100x1500 mm    |
|                                                 | (LxWxH)              |
| Stock                                           | 3                    |

#### Used Howden MK5/WRV255 19326

Used Howden MK5/WRV255 19326 screw compressor on NH3 complete with a sight glass. The compressor has a displacement of 2630 m³/h at 3000 RPM.

\*Why choose for HOSBV? We are not only the largest used refrigeration specialist in Europe, but also, we deliver all equipment soley if it has passed our extensive quality test and after it has been cleaned industrially. \*If requested we are happy to arrange your shipment.