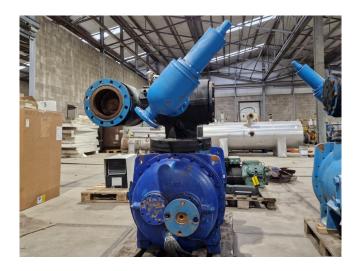

#### Used Howden MK5/WRV255 19326

Used Howden MK5/WRV255 19326 screw compressor on NH3 complete with a sight glass. The compressor has a displacement of 2630 m³/h at 3000 RPM.

\*Why choose for HOSBV? We are not only the largest used refrigeration specialist in Europe, but also, we deliver all equipment soley if it has passed our extensive quality test and after it has been cleaned industrially. \*If requested we are happy to arrange your shipment.