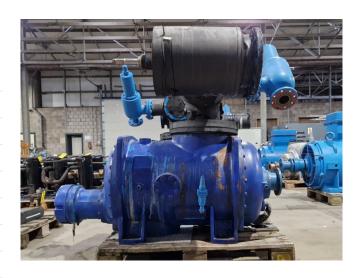

## **Howden MK5/WRV255 19326**

#### Used Howden MK5/WRV255 19326

Used Howden MK5/WRV255 19326 screw compressor on NH3 complete with a sight glass. The compressor has a displacement of 2630 m³/h at 3000 RPM.

\*Why choose for HOSBV? We are not only the largest used refrigeration specialist in Europe, but also, we deliver all equipment soley if it has passed our extensive quality test and after it has been cleaned industrially. \*If requested we are happy to arrange your shipment.