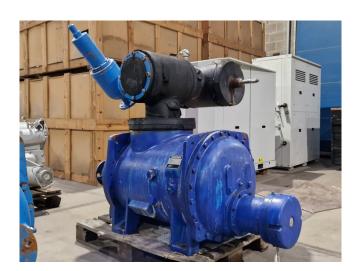

#### Used Howden MK5/WRV255 19326

Used Howden MK5/WRV255 19326 screw compressor on NH3 complete with a sight glass. The compressor has a displacement of 2630 m³/h at 3000 RPM.

\*Why choose for HOSBV? We are not only the largest used refrigeration specialist in Europe, but also, we deliver all equipment soley if it has passed our extensive quality test and after it has been cleaned industrially. \*If requested we are happy to arrange your shipment.