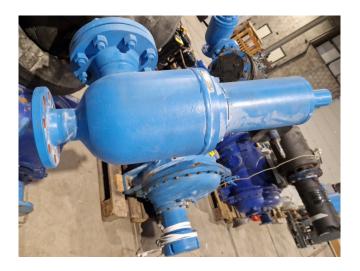

#### Used Howden MK5/WRV255 19326

Used Howden MK5/WRV255 19326 screw compressor on NH3 complete with a sight glass. The compressor has a displacement of 2630 m³/h at 3000 RPM.

\*Why choose for HOSBV? We are not only the largest used refrigeration specialist in Europe, but also, we deliver all equipment soley if it has passed our extensive quality test and after it has been cleaned industrially. \*If requested we are happy to arrange your shipment.