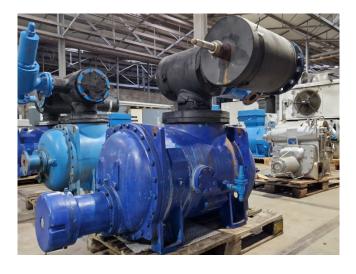

#### Used Howden MK5/WRV255 19326

Used Howden MK5/WRV255 19326 screw compressor on NH3 complete with a sight glass. The compressor has a displacement of 2630 m³/h at 3000 RPM.

\*Why choose for HOSBV? We are not only the largest used refrigeration specialist in Europe, but also, we deliver all equipment soley if it has passed our extensive quality test and after it has been cleaned industrially. \*If requested we are happy to arrange your shipment.