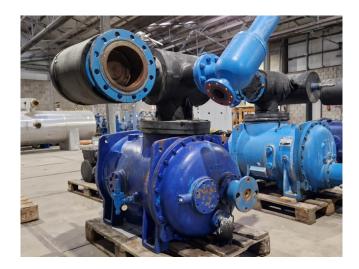

#### Used Howden MK5/WRV255 19326

Used Howden MK5/WRV255 19326 screw compressor on NH3 complete with a sight glass. The compressor has a displacement of 2630 m³/h at 3000 RPM.

\*Why choose for HOSBV? We are not only the largest used refrigeration specialist in Europe, but also, we deliver all equipment soley if it has passed our extensive quality test and after it has been cleaned industrially. \*If requested we are happy to arrange your shipment.