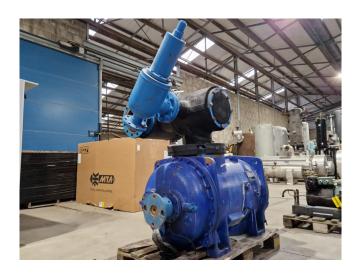

#### Used Howden MK5/WRV255 19326

Used Howden MK5/WRV255 19326 screw compressor on NH3 complete with a sight glass. The compressor has a displacement of 2630 m³/h at 3000 RPM.

\*Why choose for HOSBV? We are not only the largest used refrigeration specialist in Europe, but also, we deliver all equipment soley if it has passed our extensive quality test and after it has been cleaned industrially. \*If requested we are happy to arrange your shipment.