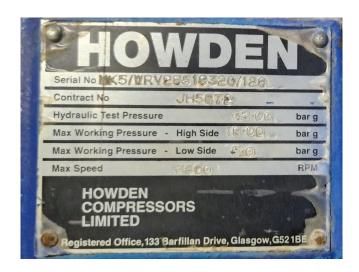

## **Howden MK5/WRV255 19326**

## **Specifications**

| Brand                                           | Howden               |
|-------------------------------------------------|----------------------|
| Туре                                            | MK5/WRV255 19326     |
| Refrigerant                                     | NH 3 (ammonia)       |
| kW at $+10^{\circ}\text{C}/+40^{\circ}\text{C}$ | 3760,0               |
| kW at 0°C/+40°C                                 | 2520,0               |
| kW at -5°C/+40°C                                | 2010,0               |
| kW at -10°C/+40°C                               | 1580,0               |
| Sight Glass                                     | ✓                    |
| m3 / h                                          | 2630 m³/h - 3000 RPM |
| Sizes                                           | 1700x1100x1500 mm    |
|                                                 | (LxWxH)              |
| Stock                                           | 3                    |

#### Used Howden MK5/WRV255 19326

Used Howden MK5/WRV255 19326 screw compressor on NH3 complete with a sight glass. The compressor has a displacement of 2630 m³/h at 3000 RPM.

\*Why choose for HOSBV? We are not only the largest used refrigeration specialist in Europe, but also, we deliver all equipment soley if it has passed our extensive quality test and after it has been cleaned industrially. \*If requested we are happy to arrange your shipment.