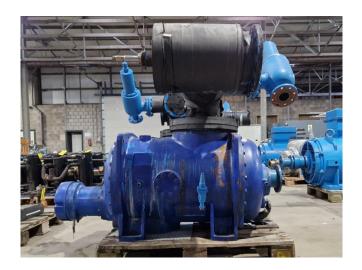

## **Howden MK5/WRV255 19326**

#### Used Howden MK5/WRV255 19326

Used Howden MK5/WRV255 19326 screw compressor on NH3 complete with a sight glass. The compressor has a displacement of 2630 m³/h at 3000 RPM.

\*Why choose for HOSBV? We are not only the largest used refrigeration specialist in Europe, but also, we deliver all equipment soley if it has passed our extensive quality test and after it has been cleaned industrially. \*If requested we are happy to arrange your shipment.